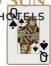

# **PLUS PAIRS HAND RANKINGS**

Pair - Any cards with the same face value

Flush - three cards of the same suite

Straight - Three consecutive cards, not suited

Three of Kind - three cards of same face value