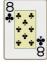

# **PLUS PAIRS HAND RANKINGS**

Pair - Any cards with the same face value

Flush - three cards of the same suite

Straight - Three consecutive cards, not suited

Three of Kind - three cards of same face value