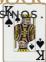

# **PLUS PAIRS HAND RANKINGS**

Pair - Any cards with the same face value

Flush - three cards of the same suite

Straight - Three consecutive cards, not suited

Three of Kind - three cards of same face value