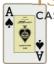

# **PLUS PAIRS HAND RANKINGS**

Pair - Any cards with the same face value

Flush - three cards of the same suite

Straight - Three consecutive cards, not suited

Three of Kind - three cards of same face value

Straight Flush - three consecutive suited cards

Mini Royal - suited ACE, KING and QUEEN