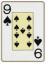

# **PLUS PAIRS HAND RANKINGS**

Pair - Any cards with the same face value

Flush - three cards of the same suite

Straight - Three consecutive cards, not suited

Three of Kind - three cards of same face value