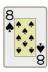

# **PLUS PAIRS HAND RANKINGS**

Pair - Any cards with the same face value

Flush - three cards of the same suite

Straight - Three consecutive cards, not suited

Three of Kind - three cards of same face value