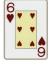

# **PLUS PAIRS HAND RANKINGS**

Pair - Any cards with the same face value

Flush - three cards of the same suite

Straight - Three consecutive cards, not suited

Three of Kind - three cards of same face value