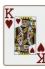

# **PLUS PAIRS HAND RANKINGS**

Pair - Any cards with the same face value

Flush - three cards of the same suite

Straight - Three consecutive cards, not suited

Three of Kind - three cards of same face value