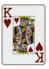

# **PLUS PAIRS HAND RANKINGS**

Pair - Any cards with the same face value

Flush - three cards of the same suite

Straight - Three consecutive cards, not suited

Three of Kind - three cards of same face value