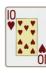

# **PLUS PAIRS HAND RANKINGS**

Pair - Any cards with the same face value

Flush - three cards of the same suite

Straight - Three consecutive cards, not suited

Three of Kind - three cards of same face value