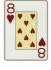

# **PLUS PAIRS HAND RANKINGS**

Pair - Any cards with the same face value

Flush - three cards of the same suite

Straight - Three consecutive cards, not suited

Three of Kind - three cards of same face value