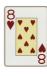

# **PLUS PAIRS HAND RANKINGS**

Pair - Any cards with the same face value

Flush - three cards of the same suite

Straight - Three consecutive cards, not suited

Three of Kind - three cards of same face value