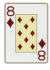

# **PLUS PAIRS HAND RANKINGS**

Pair - Any cards with the same face value

Flush - three cards of the same suite

Straight - Three consecutive cards, not suited

Three of Kind - three cards of same face value